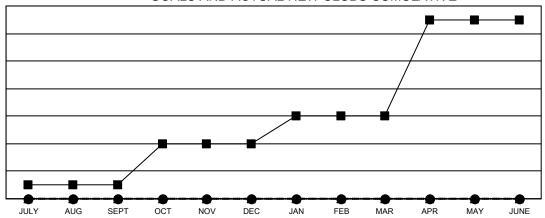

## GAT MONTHLY MEMBERSHIP PROGRESS REPORT

Multiple District 5

**LOCATION: NORTH DAKOTA** 

Results as of: 10/31/2022

| CAMATO.               |               |           |               |  |
|-----------------------|---------------|-----------|---------------|--|
| Clubs                 |               |           |               |  |
| RESULTS FOR 2022-2023 |               |           |               |  |
| QUARTER               | NEW CLUB GOAL | NEW CLUBS | DROPPED CLUBS |  |
| JULY/AUG/SEPT         | 1             | 0         | 1             |  |
| OCT/NOV/DEC           | 3             | 0         | 0             |  |
| JAN/FEB/MAR           | 2             | 0         | 0             |  |
| APR/MAY/JUNE          | 7             | 0         | 0             |  |

## GOALS AND ACTUAL NEW CLUBS CUMULATIVE

■ - CURRENT YEAR GOALS FOR NEW CLUBS

- ● - CURRENT YEAR ACTUAL NEW CLUBS

- ▲ - LAST YEAR ACTUAL NEW CLUBS