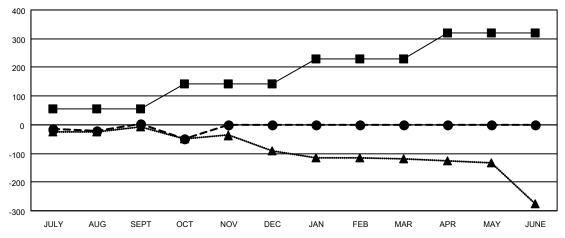

| Members               |      |               |           |       |                      |    |
|-----------------------|------|---------------|-----------|-------|----------------------|----|
| RESULTS FOR 2022-2023 |      |               |           |       |                      |    |
| QUARTER               | MEMB | ER GROWTH NET | MEMBER GF | ROWTH | DROPPED              |    |
|                       |      | GOAL          | ACTUA     | ıL.   | MEMBERS ACTUA        |    |
|                       |      |               | 400       |       | (including transfers | s) |
| JULY/AUG/SEPT         |      | 55            | 136       |       | 99                   |    |
| OCT/NOV/DE            | С    | 88            | 66        |       | 95                   |    |
| JAN/FEB/MAR           |      | 86            | 0         |       | 0                    |    |
| APR/MAY/JUNE          |      | 91            | 0         |       | 0                    |    |

## GOALS AND ACTUAL MEMBERS CUMULATIVE

| - | <b>MEMBER</b> | <b>GROWTH</b> | NET | GOAL |
|---|---------------|---------------|-----|------|
|   |               |               |     |      |

- MEMBER GROWTH ACTUAL

▲ - LAST YEAR MEMBERSHIP ACTUAL

| DROPPED CLUBS: 1 |     | 71 CLUBS OF 293 ADDED 1 OR<br>MORE NEW MEMBERS | GENDER DISTRIBUTION        |                |  |
|------------------|-----|------------------------------------------------|----------------------------|----------------|--|
|                  |     |                                                | MALE                       | 4,507 (70.32%) |  |
|                  |     |                                                | FEMALE                     | 1,901 (29.66%) |  |
| DROPPED MEMBERS  |     |                                                | NON BINARY                 | 0 (0.00%)      |  |
| DECEASED         | 34  |                                                | PREFER NOT TO ANSWER       | 1 (0.02%)      |  |
| CLUB CANCELLED   | 22  |                                                | TOTAL FAMILY LINIT MEMBERO | 1 017          |  |
| OTHER            | 138 | CLICK HERE FOR CUMULATIVE                      | TOTAL FAMILY UNIT MEMBERS  | 1,017          |  |
| TOTAL            | 194 | MEMBERSHIP DATA                                | FAMILY MEMBERS PAYING HAL  | F 515          |  |